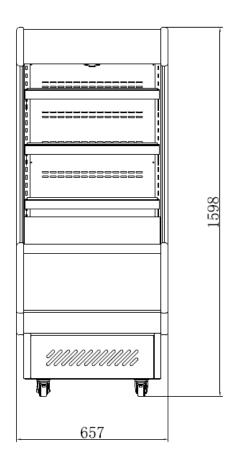

#### **TECHNICAL DATA**

| MODEL   | WEIGHT   | TEMPERATURE | REFRIGERANT | DIMENSIONS-WxDxH | CAPACITY        | AMPS | VOLTAGE |
|---------|----------|-------------|-------------|------------------|-----------------|------|---------|
|         | N.W (KG) |             |             | Inches           | L               |      |         |
|         | G.W (KG) |             |             | mm               | FT <sup>3</sup> |      |         |
| MAT386L | 130.5    | 2°C to 10°C | R134A       | 26 x 34 x 63     | 386             | 14   | 110V    |
|         |          |             | R290        | 597 x 865 x 1598 | 13.6            |      | 60 Hz   |
|         |          |             |             |                  |                 |      |         |

#### **PLAN VIEW**

NOTE: These merchandisers are designed for use in stores when temperature and humidity de not exceed 24 °C and 55% RN. Designed for holding pre-chilled product only.

We reserve the right to change or revise specifications and product design in connection with any feature of our products. Such changes do not entitle the buyer to corresponding changes, improvements, additions, or replacements for equipment previously sold or shipped.