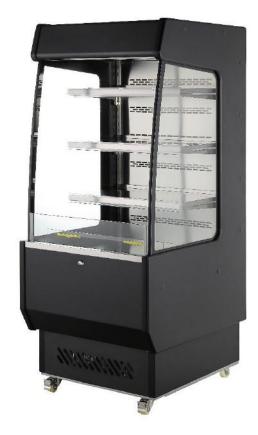

## **MAT Series**

#### REFRIGERATED DISPLAY – GRAB & GO

MODEL | MAT386L

Display your grab and go items in style while keeping them chilled.

#### **CABINET CONSTRUCTION**

Heavy duty construction includes a matte black body base with sides in double tempered glass.

The interior of the display is made of stainless steel finish.

#### **STORAGE**

Includes (3) adjustable stainless steel shelves with price tag molding.

#### **MODEL FEATURES**

Brilliant internal LED lighting.

Front glass guard.

#### **SPECIAL FEATURES**

- Brilliant internal LED lighting at 2 side
- Digital temperature control and display

MATKO

- Adjustable glass shelves
- 4 casters with 2 brakes
- Double tempered glass
- Ventilated cooling system
- Automatic defrost
- Matte black finish
- Night curtain