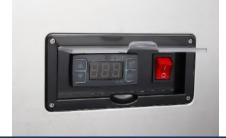

#### **SPECIAL FEATURES**

- Brilliant internal LED lighting at 2 side
- Digital temperature control and display

MATKO

- Adjustable glass shelves
- 4 casters with 2 brakes
- Double tempered glass
- Ventilated cooling system
- Automatic defrost
- Matte black finish
- Night curtain