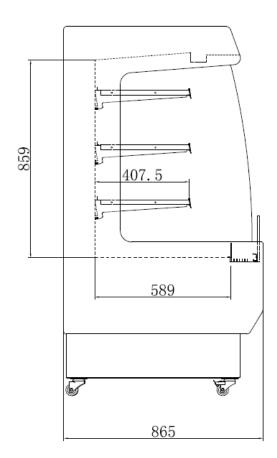

#### **TECHNICAL DATA**

| MODEL   | WEIGHT   | TEMPERATURE | REFRIGERANT | DIMENSIONS-WxDxH | CAPACITY        | AMPS | VOLTAGE |
|---------|----------|-------------|-------------|------------------|-----------------|------|---------|
|         | N.W (KG) |             |             | Inches           | L               |      |         |
|         | G.W (KG) |             |             | mm               | FT <sup>3</sup> |      |         |
| MAT386L | 130.5    | 2°C to 10°C | R134A       | 26 x 34 x 63     | 386             | 14   | 110V    |
|         |          |             | R290        | 597 x 865 x 1598 | 13.6            |      | 60 Hz   |
|         |          |             |             |                  |                 |      |         |

#### **PLAN VIEW**

NOTE: These merchandisers are designed for use in stores when temperature and humidity de not exceed 24 °C and 55% RN. Designed for holding pre-chilled product only.

We reserve the right to change or revise specifications and product design in connection with any feature of our products. Such changes do not entitle the buyer to corresponding changes, improvements, additions, or replacements for equipment previously sold or shipped.